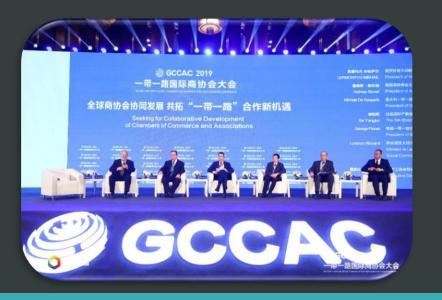

### PROMOTING THE BELT AND ROAD INITIATIVE

In December 2019, an important conference was held in Beijing, the Belt and Road Global Chambers of Commerce and Associations Conference GCCAC 2019. GCCAC 2019 Supervisors are People's Daily and All-China Federation of Industry and Commerce. Supporter is Belt and Road Portal yidaiyilu.gov.cn. Hosts People's Daily Online and Global Times.

In 2019 BELT AND ROAD ASSOCIATES was honored to be one of the participants in the Opening Ceremony roundtable where in front of a crowd of 1000 people presented their thoughts on promoting BELT AND ROAD INITIATIVE globally.