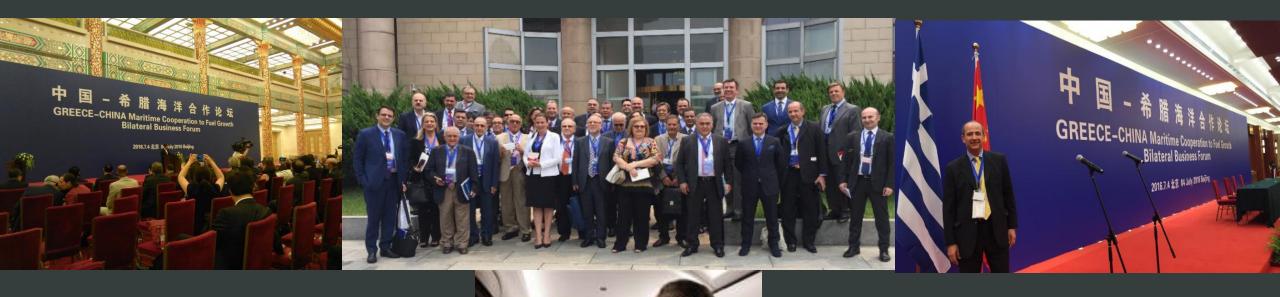

BELT AND ROAD ASSOCIATES successfully organized the visit of the 35-member Greek Delegation to Xi'an, China (Shaanxi Province) between December 10-13, 2017. The promotion of Greece as an investment destination for Chinese investors, the strengthening of bilateral relations between Greece and China and the pursuit of a direct flight from Xi'an to Greece were at the center of the Greek delegation's discussions with the Xi'an Government and local enterprises. Head of the Greek Delegation was the Former Prime Minister of Greece Vasiliki Thanou, accompanied by Deputy Minister of Rural Development and Food Yannis Tsironis as well as representatives of tourism and the business community. The aim of the delegation was to inform Chinese investors during the "2017 China (Xi'an) – Greece Investment and Financing Trade Forum" about investment opportunities in Greece.