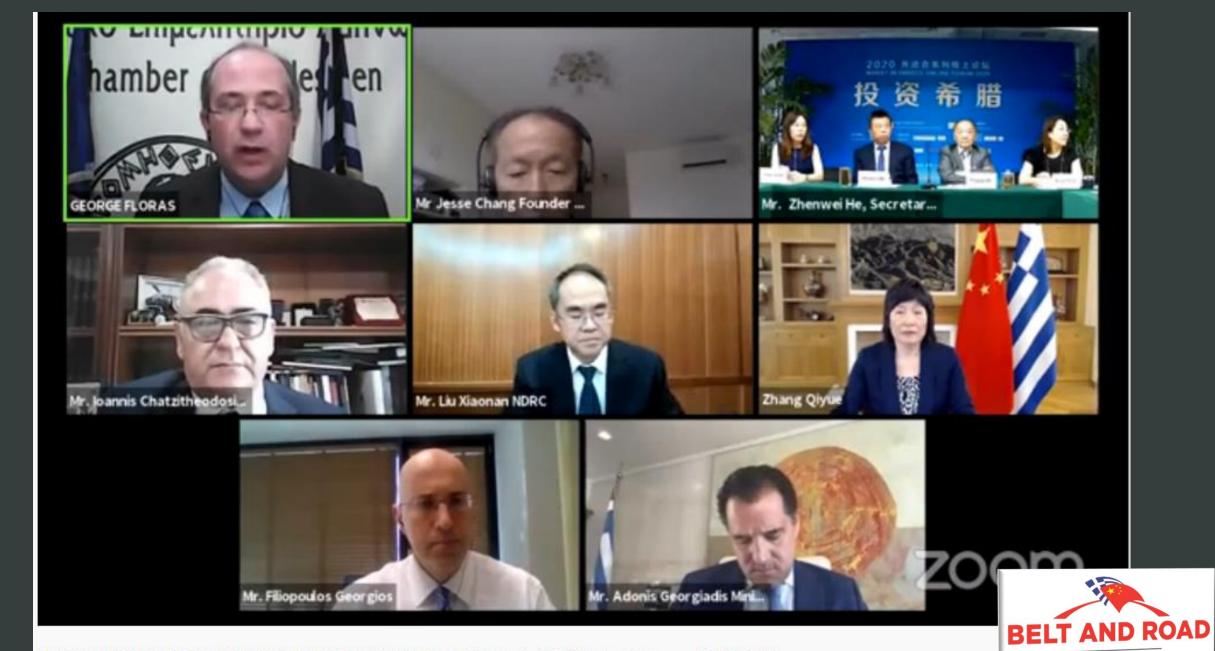

### **INVEST IN GREECE FORUM 2020**

INVEST IN GREECE FORUM 2020, which was organized online on June 4, 2020, was completed with great success. More than 400 Chinese, executives of companies investing overseas, participated in the 3-hour Forum and were informed about the possibilities that Greece offers today to foreign investors.

INVEST IN GREECE FORUM 2020 was organized by BELT AND ROAD ASSOCIATES, the China Overseas Development Association (CODA) of the Ministry of Development of China (NDRC) and the ChinaGoAbroad platform. The Forum has already received wide publicity in China, with detailed reports on the speeches of Greek and Chinese guests. The coordination of INVEST IN GREECE FORUM 2020 was done by George Floras, managing partner of BELT AND ROAD ASSOCIATES.

The Forum began with the greetings of the Minister of Development and Investment Mr. Georgiadis, the representative of the Ministry of Development of China (NDRC), responsible for foreign investment Mr. Liu Xiaonan, the Ambassador of China to Greece Mr. Zhang Qiyue, the Ambassador of Greece in China Mr. Iliopoulos.